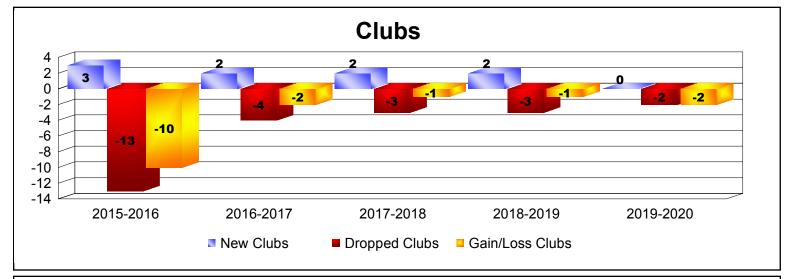

District 301D1 As of December 2019 Cumulative

| Year      | New<br>Clubs | Dropped<br>Clubs | Gain/<br>Loss<br>Clubs | New<br>Members | Charter<br>Members | Reinstate<br>Members | Transfer<br>Members | Total<br>Member<br>Added | Total<br>Members<br>Dropped | Gain/<br>Loss<br>Members |
|-----------|--------------|------------------|------------------------|----------------|--------------------|----------------------|---------------------|--------------------------|-----------------------------|--------------------------|
| 2015-2016 | 3            | -13              | -10                    | 216            | 71                 | 35                   | 10                  | 332                      | -521                        | -189                     |
| 2016-2017 | 2            | -4               | -2                     | 367            | 56                 | 30                   | 10                  | 463                      | -379                        | 84                       |
| 2017-2018 | 2            | -3               | -1                     | 308            | 66                 | 16                   | 7                   | 397                      | -381                        | 16                       |
| 2018-2019 | 2            | -3               | -1                     | 247            | 54                 | 21                   | 7                   | 329                      | -367                        | -38                      |
| 2019-2020 | 0            | -2               | -2                     | 113            | 1                  | 5                    | 0                   | 119                      | -83                         | 36                       |
| Average   | 2            | -5               | -3                     | 250            | 50                 | 21                   | 7                   | 328                      | -346                        | -18                      |