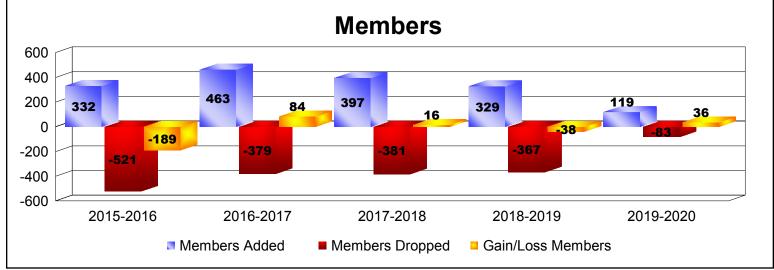

District 301D1 As of December 2019 Cumulative

| Year      | New<br>Clubs | Dropped<br>Clubs | Gain/<br>Loss<br>Clubs | New<br>Members | Charter<br>Members | Reinstate<br>Members | Transfer<br>Members | Total<br>Member<br>Added | Total<br>Members<br>Dropped | Gain/<br>Loss<br>Members |
|-----------|--------------|------------------|------------------------|----------------|--------------------|----------------------|---------------------|--------------------------|-----------------------------|--------------------------|
| 2015-2016 | 3            | -13              | -10                    | 216            | 71                 | 35                   | 10                  | 332                      | -521                        | -189                     |
| 2016-2017 | 2            | -4               | -2                     | 367            | 56                 | 30                   | 10                  | 463                      | -379                        | 84                       |
| 2017-2018 | 2            | -3               | -1                     | 308            | 66                 | 16                   | 7                   | 397                      | -381                        | 16                       |
| 2018-2019 | 2            | -3               | -1                     | 247            | 54                 | 21                   | 7                   | 329                      | -367                        | -38                      |
| 2019-2020 | 0            | -2               | -2                     | 113            | 1                  | 5                    | 0                   | 119                      | -83                         | 36                       |
| Average   | 2            | -5               | -3                     | 250            | 50                 | 21                   | 7                   | 328                      | -346                        | -18                      |